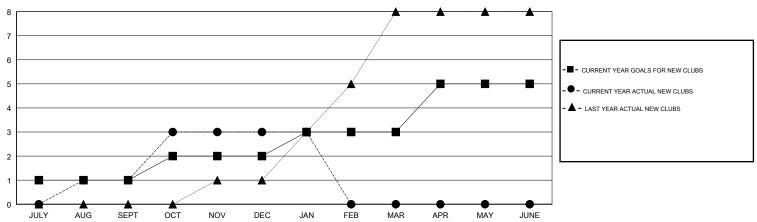

### LOCATION MALAYSIA

**GMT CA** 

| Clubs                 |               |           |               | Members               |                           |                         |                                                    |  |
|-----------------------|---------------|-----------|---------------|-----------------------|---------------------------|-------------------------|----------------------------------------------------|--|
| RESULTS FOR 2017-2018 |               |           |               | RESULTS FOR 2017-2018 |                           |                         |                                                    |  |
| QUARTER               | NEW CLUB GOAL | NEW CLUBS | DROPPED CLUBS | QUARTER               | MEMBER GROWTH NET<br>GOAL | MEMBER GROWTH<br>ACTUAL | DROPPED<br>MEMBERS ACTUAL<br>(including transfers) |  |
| JULY/AUG/SEPT         | 1             | 1         | 2             | JULY/AUG/SEPT         | 70                        | 273                     | 74                                                 |  |
| OCT/NOV/DEC           | 1             | 2         | 6             | OCT/NOV/DEC           | 65                        | 100                     | 133                                                |  |
| JAN/FEB/MAR           | 1             | 0         | 0             | JAN/FEB/MAR           | 65                        | 49                      | 8                                                  |  |
| APR/MAY/JUNE          | 2             | 0         | 0             | APR/MAY/JUNE          | 50                        | 0                       | 0                                                  |  |

### GOALS AND ACTUAL NEW CLUBS CUMULATIVE