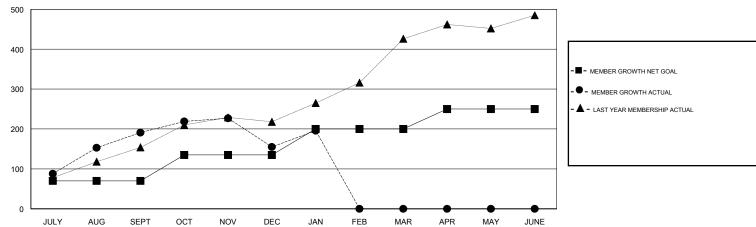

### LOCATION MALAYSIA

**GMT CA** 

| Clubs                 |               |           |               | Members               |                           |                         |                                                    |  |
|-----------------------|---------------|-----------|---------------|-----------------------|---------------------------|-------------------------|----------------------------------------------------|--|
| RESULTS FOR 2017-2018 |               |           |               | RESULTS FOR 2017-2018 |                           |                         |                                                    |  |
| QUARTER               | NEW CLUB GOAL | NEW CLUBS | DROPPED CLUBS | QUARTER               | MEMBER GROWTH NET<br>GOAL | MEMBER GROWTH<br>ACTUAL | DROPPED<br>MEMBERS ACTUAL<br>(including transfers) |  |
| JULY/AUG/SEPT         | 1             | 1         | 2             | JULY/AUG/SEPT         | 70                        | 273                     | 74                                                 |  |
| OCT/NOV/DEC           | 1             | 2         | 6             | OCT/NOV/DEC           | 65                        | 100                     | 133                                                |  |
| JAN/FEB/MAR           | 1             | 0         | 0             | JAN/FEB/MAR           | 65                        | 49                      | 8                                                  |  |
| APR/MAY/JUNE          | 2             | 0         | 0             | APR/MAY/JUNE          | 50                        | 0                       | 0                                                  |  |

## GOALS AND ACTUAL MEMBERS CUMULATIVE

| DROPPED CLUBS: 8  DROPPED MEMBERS |     | 68 CLUBS OF 98 ADDED 1 OR MORE NEW MEMBERS | GENDER DISTRIBUTION  MALE 2,350 (74.91%)  FEMALE 787 (25.09%)  Women Percentage Fiscal Year Goal: 30% |  |     |
|-----------------------------------|-----|--------------------------------------------|-------------------------------------------------------------------------------------------------------|--|-----|
| DECEASED                          | 2   | CLICK HERE FOR CUMULATIVE                  | TOTAL FAMILY UNIT MEMBERS                                                                             |  | 267 |
| CLUB CANCELLED                    | 67  | MEMBERSHIP DATA                            |                                                                                                       |  | 450 |
| OTHER 146                         |     |                                            | FAMILY MEMBERS PAYING HALF DUES                                                                       |  | 152 |
| TOTAL                             | 215 |                                            |                                                                                                       |  |     |